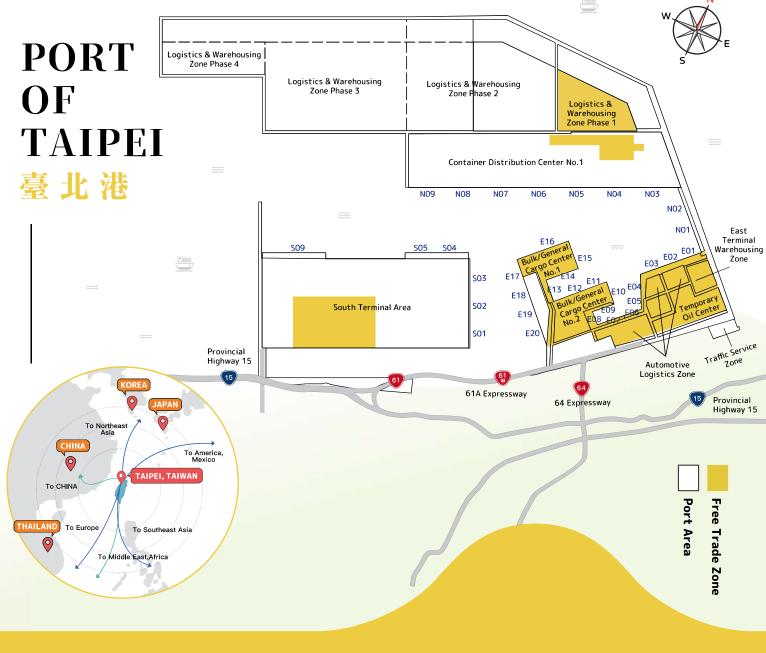

### Main Service Scopes

- Port of Taipei: Oils / Food / Automobile
- Linkou Industrial Park:
- Metal / Mechanical equipment / Plastic, rubber
- Pali Industrial Park: Metal / Mechanical equipment
- New Taipei Industrial Park:
- Metal / Food / Mechanical equipment