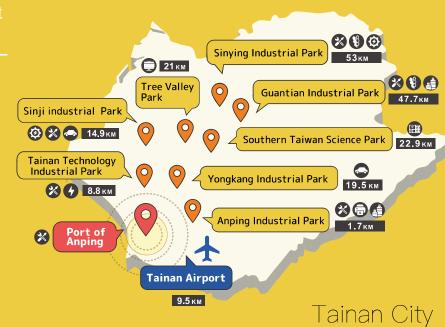

(1) National Highway 1

- Port of Anping: Metal Main Service Scopes Yongkang Industrial Park: Automobile

  - Sinji industrial Park: Mechanical equipment / Metal / Automobile
  - Anping Industrial Park:
    Metal / Plastic, rubber / Printing

  - Tree Valley Park: LCD TV

1,881 thousand of people