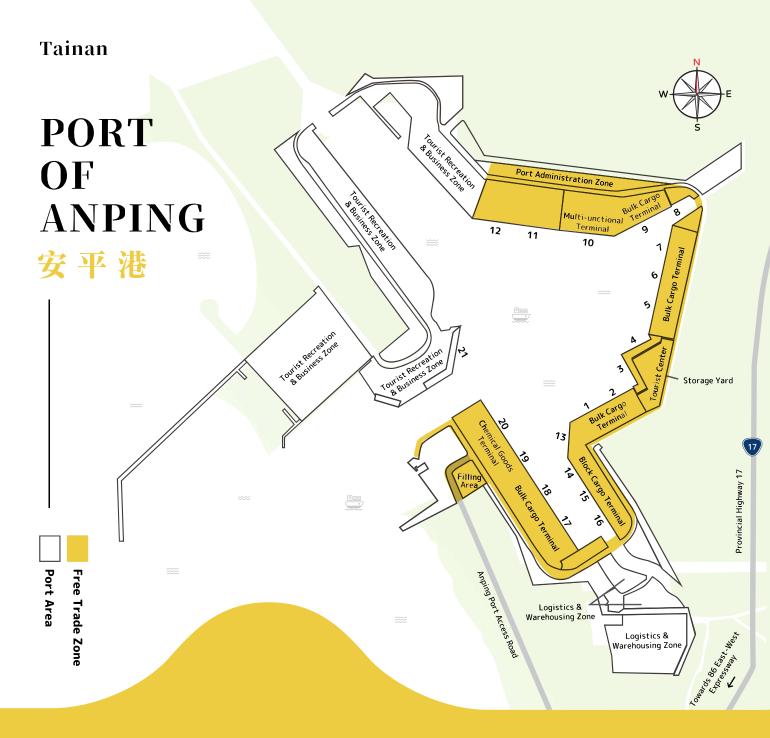

(1) National Highway 1

- Port of Anping: Metal Main Service Scopes Yongkang Industrial Park: Automobile

  - Sinji industrial Park: Mechanical equipment / Metal / Automobile
  - Anping Industrial Park:
    Metal / Plastic, rubber / Printing

  - Tree Valley Park: LCD TV

1,881 thousand of people