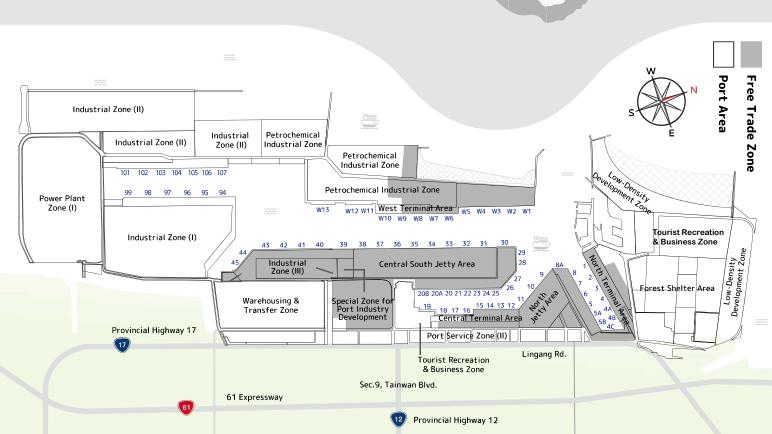

#### **PORT** Container consolidation and re-export and warehous -ing and transshipment of non-ferrous metal. 🦻 Port of Kaohsiung:Metal / Food / Pulp Kaohsiung Export Processing Zone: Metal / Photoelectricity / Mechanical equipment **KAOHSIUNG** Main Saohsiung Park of SouthernTaiwan Science Park: Mechanical equipment / Photoelectricity / Semiconductor 9 Hofa Industrial Park: Metal / Chemical product / Mechanical equipment 高雄港 Service Park: Metal / Chemical product / Mechanical equipment Park: Oils / Chemical product 🦻 Fongshan Industrial Park: Metal / Chemical product / Mechanical equipment Scopes Dafa Industrial Park: Metal / Chemical product / Mechanical equipment Linhai Industrial Park: Metal / Chemical product / Mechanical equipment Pingtung Industrial Park: Metal / Chemical product / Mechanical equipment Pingnan Industrial Park: Metal / Chemical product / Mechanical equipment Linyuan Industrial Park: Oils / Chemical product Kaohsiung Park of Southern Taiwan Science Park 0 **② ② ③ ③ 39** km Benjhou Industrial Park **CHINA** Renda **Industrial Park** KAOHSIUNG, TAIWAN 22 км Pingtung Industrial Park To CHINA Hofa Industrial Park **X** 🕹 Ø Fongshan Industrial Park **X** 🕹 Ø To Australia, New Zealand **X** 🕹 Ø 11 км 31 км 21 км To Southeast Asia **X 9 0** Kaohsiung Export Processing Zone **X** 🕹 Ø 0 Dafa Industrial Park 0.01 км To Middle East, Africa 19 км Port of Kaohsiung Kaohsiung **X 6 0 X**(§) International Airport 45 км Kaohsiung City 9км Pingnan Industrial Park 2,770 thousand of people Linyuan Industrial Park **X** 🕹 Ø Linhai Industrial Park 10 км 🕒 😩 🛮 22 км Intercontinental Container Intercontinental Container Terminal Project Phase 2 Terminal Project Phase 2 Buck/General Cargo Terminal Logistics & Warehousing Zone S08 S09 S10 S11 S12 S13 507 506 S04 S03 S02 Container Terminal No.7 Basin No.8 Naval Factory DAY FILL STOP Container Terminal No.4 Taiwan power Corp.; Dalin 116 117 118 119 120 121 109 64 62 61 Export Processing Zone CPC Corporation, Taiwan 105 Container Terminal No.2 Container <sup>©</sup> Terminal No.3 78 101 102 103 Logistics 8 bor 75 73 (100 99 98 97 74 CSBC Xinsheng Rd. Access Road Æ. Cross-H Chungtad Jinfu Yugang Rd China Steel Corp. Harbor Area Provincial Highway 17