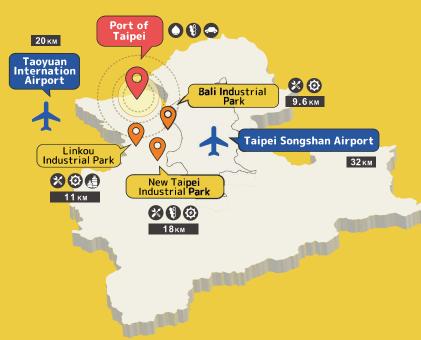

### Main Service Scopes

- Port of Taipei: Oils / Food / Automobile
- Linkou Industrial Park:
- Metal / Mechanical equipment / Plastic, rubber
- Pali Industrial Park: Metal / Mechanical equipment
- New Taipei Industrial Park:
- Metal / Food / Mechanical equipment