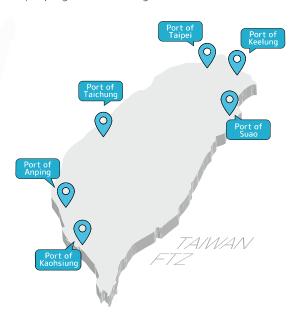

### Inside the Border but Outside of Customs

Goods shall be exempted from relevant duties and taxes and free from the import restrictions set forth in other acts, regulations or orders.

Port of Keelung +886-2-24206283

Port of Taichung +886-4-26642170 Port of Taipei +886-2-26196025 Port of Kaohsiung

+886-7-5622207

Port of Suao +886-3-9972010

Port of Anping +886-6-2925756#2211