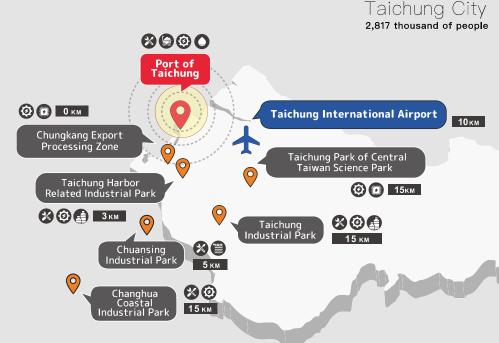

# Warehousing and transshipment of oil products and bulk cargo, value-added assembly of bicycles.

- Port of Taichung: Oils / Metal / Minerals / Mechanical equipment
- Chungkang Export Processing Zone: Mechanical equipment / Photovoltaic panels
- Park of Central Taiwan Science Park: Mechanical equipment / Photovoltaic panels
- 9 Taichung Harbor Related Industrial Park: Metal / Mechanical equipment / Plastic, rubber
- Park: Metal / Mechanical equipment / Plastic, rubber
- Ohuansing Industrial Park: Metal / Textile
- Ochanghua Coastal Industrial Park: Metal / Mechanical equipment