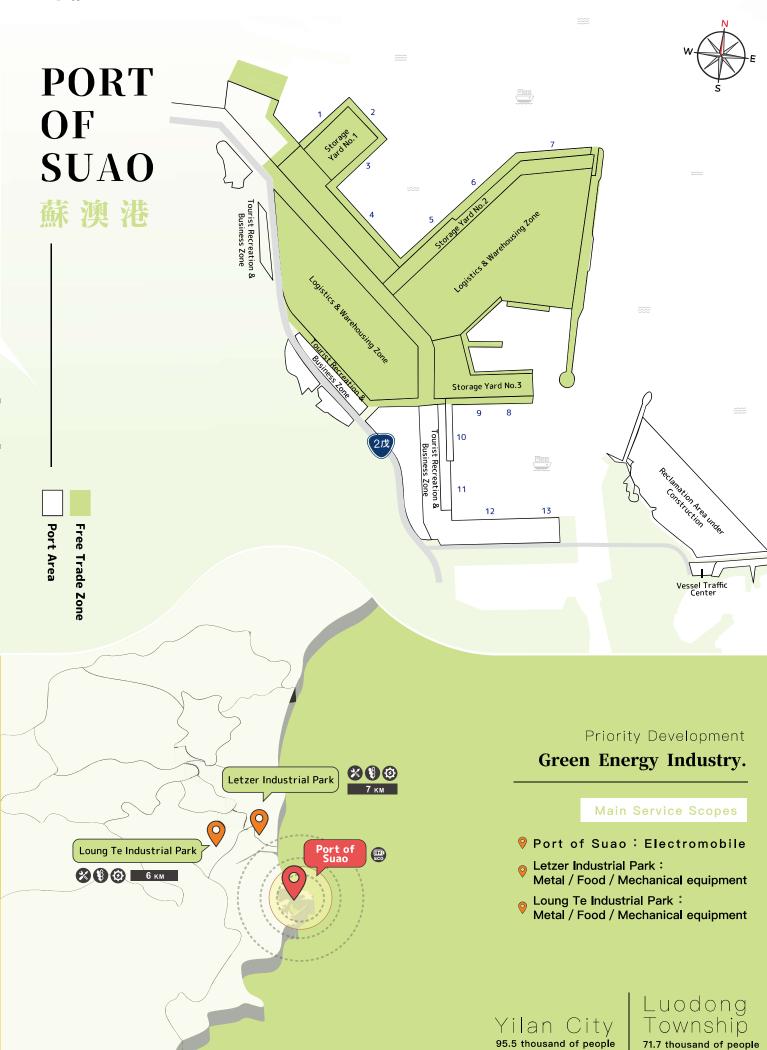

## Taiwan Sea Port

Your anchorage in Asia and springboard to the world.







臺灣海港區



Keelung City
368.4 thousand of people



Priority Development

Automobile value-added assembly, logistics and air-sea intermodal transportation.

### Main Service Scopes

- Port of Taipei: Oils / Food / Automobile
- Linkou Industrial Park:
- Metal / Mechanical equipment / Plastic, rubber
- Pali Industrial Park: Metal / Mechanical equipment
- New Taipei Industrial Park:
- Metal / Food / Mechanical equipment





## PORT OF TAICHUNG

TAICHUNG, TAIWAN

To Southeast Asia

## 臺中港

To CHINA

# Warehousing and transshipment of oil products and bulk cargo, value-added assembly of bicycles.

- Port of Taichung: Oils / Metal / Minerals / Mechanical equipment
- Chungkang Export Processing Zone: Mechanical equipment / Photovoltaic panels
- Park of Central Taiwan Science Park: Mechanical equipment / Photovoltaic panels
- 9 Taichung Harbor Related Industrial Park: Metal / Mechanical equipment / Plastic, rubber
- Park: Metal / Mechanical equipment / Plastic, rubber
- Ohuansing Industrial Park: Metal / Textile
- Ochanghua Coastal Industrial Park: Metal / Mechanical equipment





#### **PORT** Container consolidation and re-export and warehous -ing and transshipment of non-ferrous metal. 🦻 Port of Kaohsiung:Me