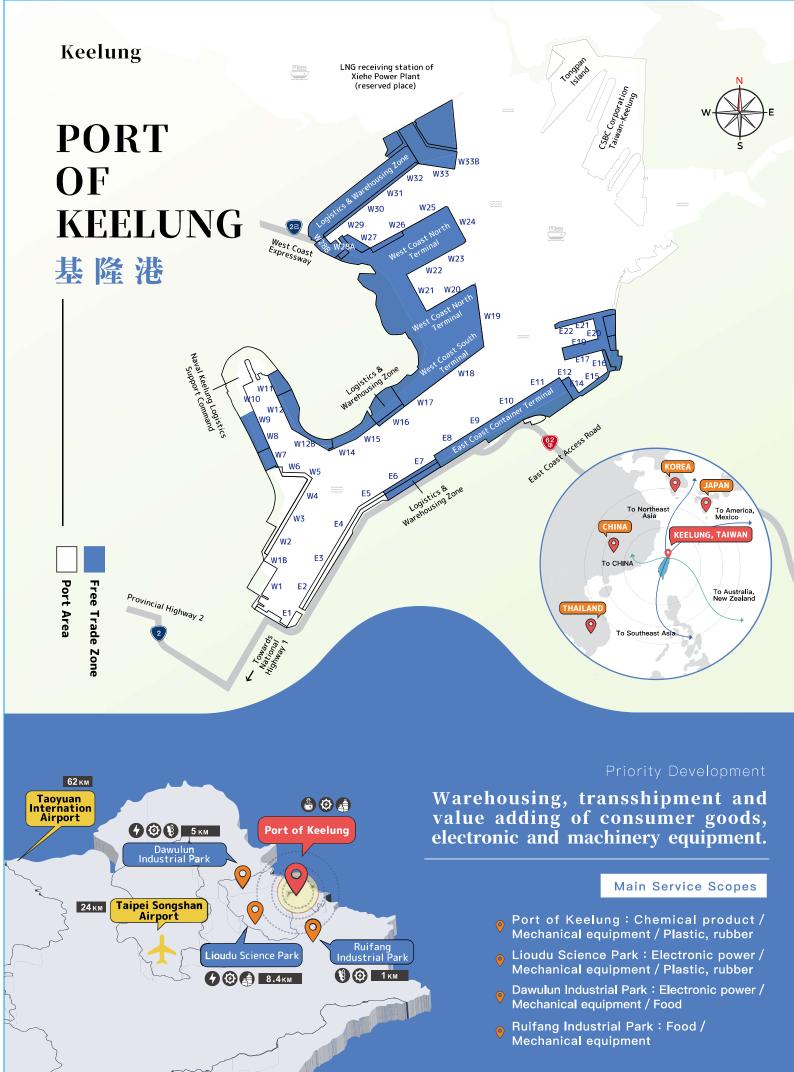

## Taiwan Sea Port

Your anchorage in Asia and springboard to the world.

臺灣海港區

Keelung City
368.4 thousand of people

Priority Development

Automobile value-added assembly, logistics and air-sea intermodal transportation.

### Main Service Scopes

- Port of Taipei: Oils / Food / Automobile
- Linkou Industrial Park:
- Metal / Mechanical equipment / Plastic, rubber
- Pali Industrial Park: Metal / Mechanical equipment
- New Taipei Industrial Park:
- Metal / Food / Mechanical equipment